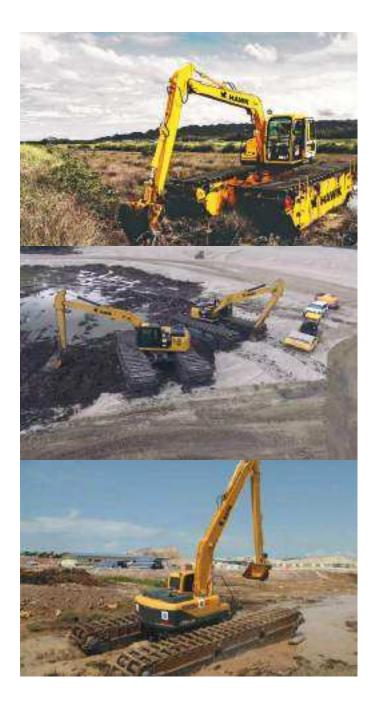

#### **Design Concept**

Designed specifically for river, swamp, lake, canal, and many other wetland environments.

#### **Extending Working Reach**

HAWK's Long Reach System extends the working reach of your excavator to increase efficiency and enable greater productivity, while at the same time providing greater stability and smooth operation of your excavator.

#### **Rugged Front Attachment**

The heavy-duty front attachment is built using hightensile strength (S355JR) extra thick steel plates that provide greater durability than most of the Long Reach Arms available.