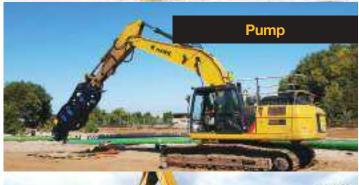

## PRE-PLUMBED HYDRAULIC and HOSE CONNECTIONS

 Hydraulics are plug-n-play, attach your tool and work. Optional Slurry Discharge Hose Brackets for Dredge Pumps.

# PRE-PLUMBED HYDRAULICS

<sup>\*</sup>Pump not included.