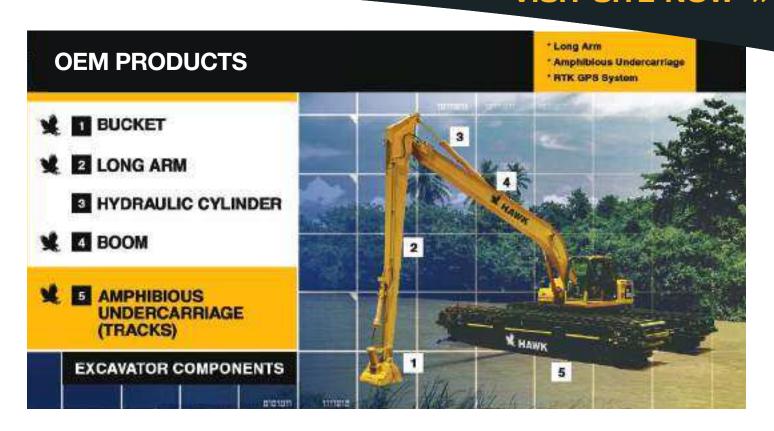

## Each Long Reach Arm comes with the following items

- 1 Boom x1 unit
- 2 Arm x1 unit
- 3 High-quality hydraulic bucket cylinder x1 unit
- 4 Hydraulic tubing with clamp x1 set
- 5 Hydraulic pressure hose x1 set
- 6 Bucket linkage c/w 2 pins x1 set
- 7 Bucket pin x2 pcs
- 8 Arm cylinder pin x1 pcs
- 9 Yoke pin x1 pcs
- 10 EM bushings
- 11 CE bucket c/w teeths x1 unit
- 12 Seal kit, hydraulic bucket cylinder x1 set

#### Long-Reach Arm includes

Boom, arm, linkage, bucket, cylinders (boom, arm, and bucket), hydraulic lines, and additional counterweight (optional) for added stability.

#### **BOOM** and ARM

Reinforced arm and boom to withstand high-impact.

 Reinforced plates to provide greater protection. The arm center and end sections have been strengthened.