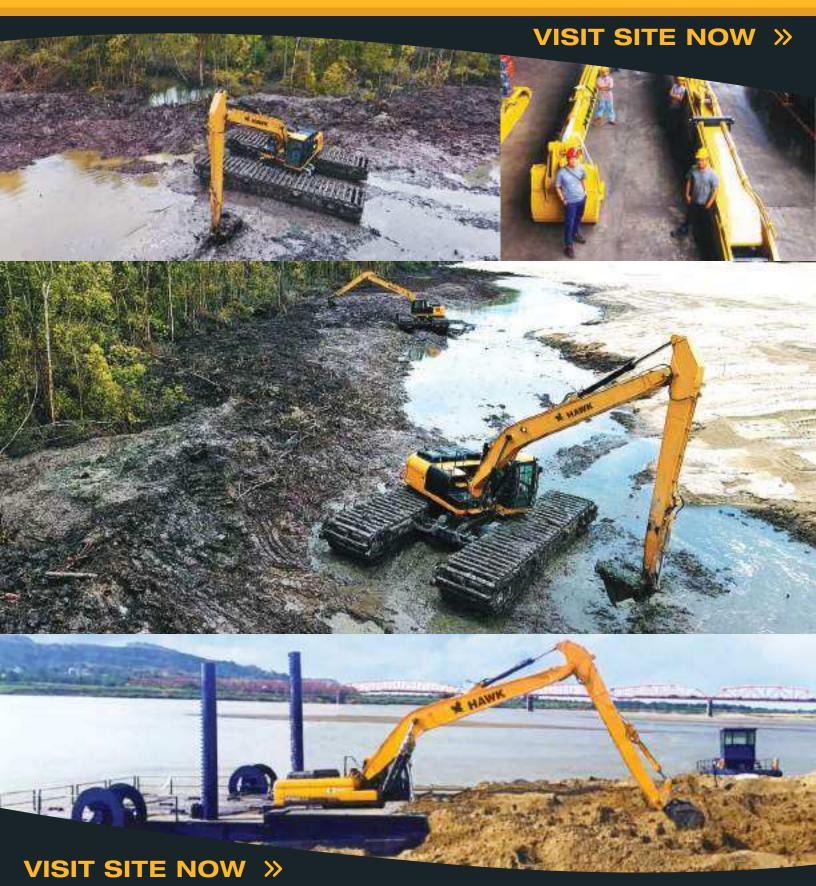

#### **Design Concept**

Designed specifically for river, swamp, lake, canal, and many other wetland environments.

#### **Extending Working Reach**

HAWK's Long Reach System extends the working reach of your excavator to increase efficiency and enable greater productivity, while at the same time providing greater stability and smooth operation of your excavator.