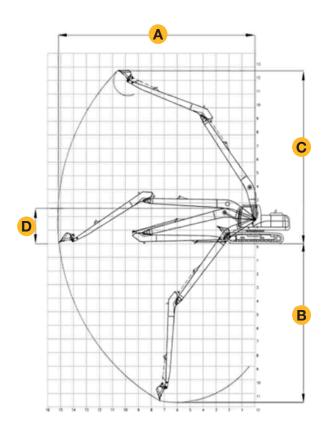

#### **OPERATING RANGES**

## **OPERATING WEIGHTS and DIMENSIONS**

#### Model - LRA3368

| Excavator Operating Weight (ton) | 33-36            |
|----------------------------------|------------------|
| Length                           | 68.1 ft (21 m)   |
| Boom Length                      | 38.1 ft (11.8 m) |
| Arm Length                       | 29.4 ft (9 m)    |
| Max Reach (A)                    | 69.1 ft (21.3 m) |
| Max Depth (B)                    | 49.1 ft (15.2 m) |
| Max Height (C)                   | 65.1 ft (20.1 m) |
| Boom Height ( <b>D</b> )         | 10.7 ft (3.2 m)  |
| Bucket Capacity                  | 0.9 yd³ (0.7 m³) |