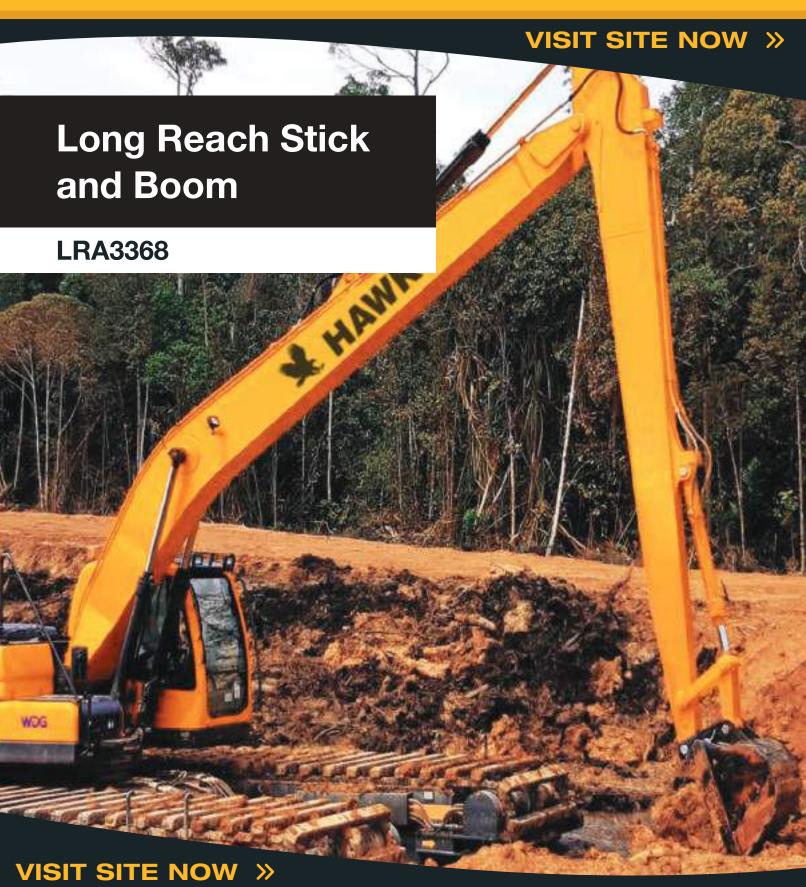

#### **LONG REACH / BOOM**

\*Extension, not bucket compatibe

#### Model - LRA3368

| Excavator Operating Weight (ton) | 33-36            |
|----------------------------------|------------------|
| Length                           | 68.1 ft (21 m)   |
| Boom Length                      | 38.1 ft (11.8 m) |
| Arm Length                       | 29.4 ft (9 m)    |
| Max Reach (A)                    | 69.1 ft (21.3 m) |
| Max Depth (B)                    | 49.1 ft (15.2 m) |
| Max Height (C)                   | 65.1 ft (20.1 m) |
| Boom Height ( <b>D</b> )         | 10.7 ft (3.2 m)  |
| Bucket Capacity                  | 0.9 yd³ (0.7 m³) |