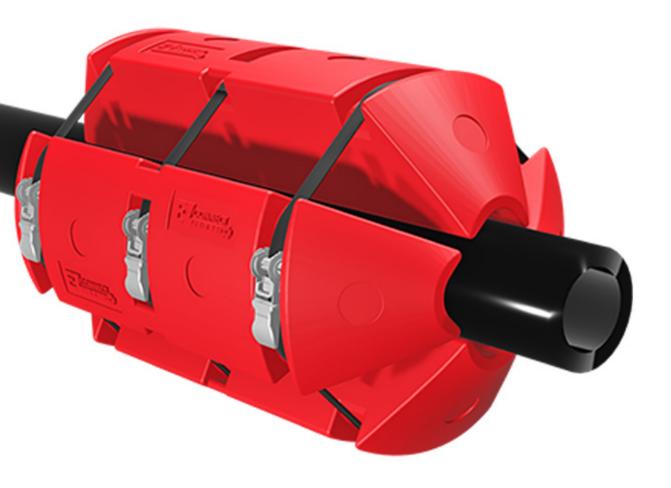

#### **HOSE FLOATS AND PIPE FLOATS**

Modular floats equals a one-size-fits-all solution for hose floatation.

EZ Connect Floats are modular floats for pipes and hoses and are new to the market. Made from ultra-durable polyethylene, our hose floats are designed in a way to maximize shipping efficiency as well as provide for a quick installation on the job site. Our EZ Connect Floats contain no foam inserts, making them more environmentally friendly, with the option to add foam for added buoyancy.

### **FEATURES & BENEFITS**

- Cheaper to ship can ship more hose floats in less space.
- No foam inserts for a more environmentally friendly product (foam optional).
- Modular hose float design can be reused on different hose sizes.
- Replace only a single hose float instead of whole unit, if damaged.
- Quick install using stainless steel ratchet and nylon straps.