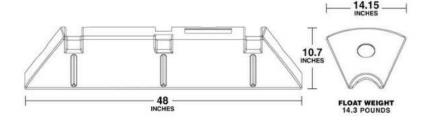

#### SPECIFICATION

| Pipe Diameter      | 8 in / 203.2 mm    |
|--------------------|--------------------|
| Float Units        | 4 set              |
| Submergence at 50% | 268 lbs / 121.6 kg |

8 inch pipe 4 float units