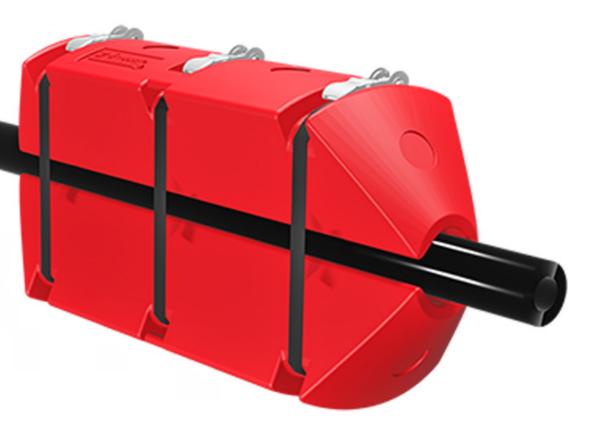

#### HOSE FLOATS AND PIPE FLOATS

Modular floats equals a one-size-fits-all solution for hose floatation.

EZ Connect Floats are modular floats for pipes and hoses and are new to the market. Made from ultra-durable polyethylene, our hose floats are designed in a way to maximize shipping efficiency as well as provide for a quick installation on the job site. Our EZ Connect Floats contain no foam inserts, making them more environmentally friendly, with the option to add foam for added buoyancy.

# **FEATURES & BENEFITS**

- Cheaper to ship can ship more hose floats in less space.
- No foam inserts for a more environmentally friendly product (foam optional).
- Modular hose float design can be reused on different hose sizes.
- Replace only a single hose float instead of whole unit, if damaged.
- Quick install using stainless steel ratchet and nylon straps.