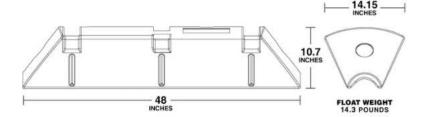

## **SPECIFICATION**

| Pipe Diameter      | 5 in / 127 mm     |
|--------------------|-------------------|
| Float Units        | 2 set             |
| Submergence at 50% | 134 lbs / 60.8 kg |

5 inch pipe 2 float units