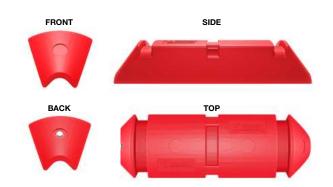

#### HOSE FLOATS AND PIPE FLOATS

Modular floats equals a one-size-fits-all solution for hose floatation.

EZ Connect Floats are modular floats for pipes and hoses and are new to the market. Made from ultra-durable polyethylene, our hose floats are designed in a way to maximize shipping efficiency as well as provide for a quick installation on the job site. Our EZ Connect Floats contain no foam inserts, making them more environmentally friendly, with the option to add foam for added buoyancy.