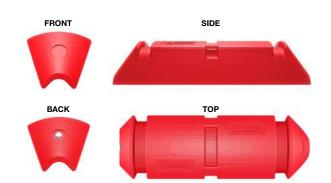

#### HOSE FLOATS AND PIPE FLOATS

Modular floats equals a one-size-fits-all solution for hose floatation.

EZ Connect Floats are modular floats for pipes and hoses and are new to the market. Made from ultra-durable polyethylene, our hose floats are designed in a way to maximize shipping efficiency as well as provide for a quick installation on the job site. Our EZ Connect Floats contain no foam inserts, making them more environmentally friendly, with the option to add foam for added buoyancy.