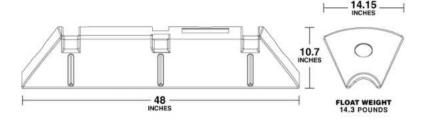

#### **SPECIFICATION**

| Pipe Diameter      | 4 in / 101.6 mm   |
|--------------------|-------------------|
| Float Units        | 2 set             |
| Submergence at 50% | 134 lbs / 60.8 kg |

4 inch pipe 2 float units