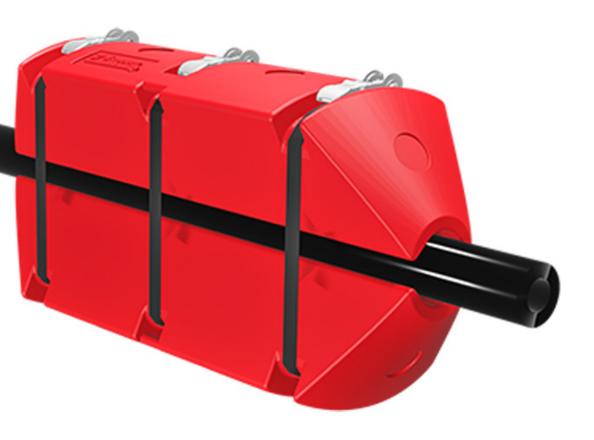

#### HOSE FLOATS AND PIPE FLOATS

Modular floats equals a one-size-fits-all solution for hose floatation.

EZ Connect Floats are modular floats for pipes and hoses and are new to the market. Made from ultra-durable polyethylene, our hose floats are designed in a way to maximize shipping efficiency as well as provide for a quick installation on the job site. Our EZ Connect Floats contain no foam inserts, making them more environmentally friendly, with the option to add foam for added buoyancy.

### **FEATURES & BENEFITS**

- Cheaper to ship can ship more hose floats in less space.
- No foam inserts for a more environmentally friendly product (foam optional).
- Modular hose float design can be reused on different hose sizes.
- Replace only a single hose float instead of whole unit, if damaged.
- Quick install using stainless steel ratchet and nylon straps.