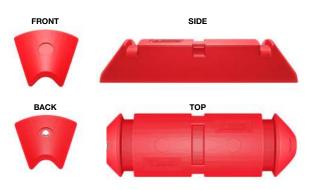

## **HOSE FLOATS AND PIPE FLOATS**

Modular floats equals a one-size-fits-all solution for hose floatation.

EZ Connect Floats are modular floats for pipes and hoses and are new to the market. Made from ultra-durable polyethylene, our hose floats are designed in a way to maximize shipping efficiency as well as provide for a quick installation on the job site. Our EZ Connect Floats contain no foam inserts, making them more environmentally friendly, with the option to add foam for added buoyancy.