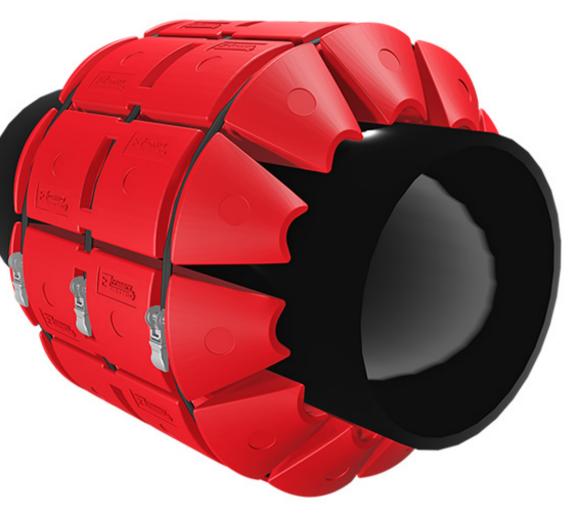

## **HOSE FLOATS AND PIPE FLOATS**

Modular floats equals a one-size-fits-all solution for hose floatation.

EZ Connect Floats are modular floats for pipes and hoses and are new to the market. Made from ultra-durable polyethylene, our hose floats are designed in a way to maximize shipping efficiency as well as provide for a quick installation on the job site. Our EZ Connect Floats contain no foam inserts, making them more environmentally friendly, with the option to add foam for added buoyancy.

### **FEATURES & BENEFITS**

- Cheaper to ship can ship more hose floats in less space.
- No foam inserts for a more environmentally friendly product (foam optional).
- Modular hose float design can be reused on different hose sizes.
- Replace only a single hose float instead of whole unit, if damaged.
- Quick install using stainless steel ratchet and nylon straps.