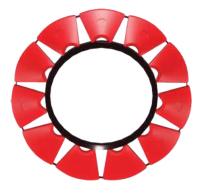

2" FLOATS Hoses & Pipes



"*EZ Connect Floats* is a leading provider in designing adjustable, high-quality and versatile models of hose and pipeline floats for use in dredging and marine construction."



# VISIT EZCONNECTFLOATS.COM >>



14.15 \_\_\_\_

## **HOSE FLOATS AND PIPE FLOATS**

Modular floats equals a one-size-fits-all solution for hose floatation.

EZ Connect Floats are modular floats for pipes and hoses and are new to the market. Made from ultra-durable polyethylene, our hose floats are designed in a way to maximize shipping efficiency as well as provide for a quick installation on the job site. Our EZ Connect Floats contain no foam inserts, making them more environmentally friendly, with the option to add foam for added buoyancy.

#### **SPECIFICATION**

| Ī |  |
|---|--|



32 inch pipe 11 float units

### **FEATURES & BENEFITS**

- Cheaper to ship can ship more hose floats in less space.
- No foam inserts for a more environmentally friendly product (foam optional).
- Modular hose float design can be reused on different hose sizes.
- Replace only a single hose float instead of whole unit, if damaged.
- Quick install using stainless steel ratchet and nylon straps.



EZ Connect Floats 15405 Olde Highway 80, El Cajon, CA 92021 (858) 859-2385 sales@ezconnectfloats.com