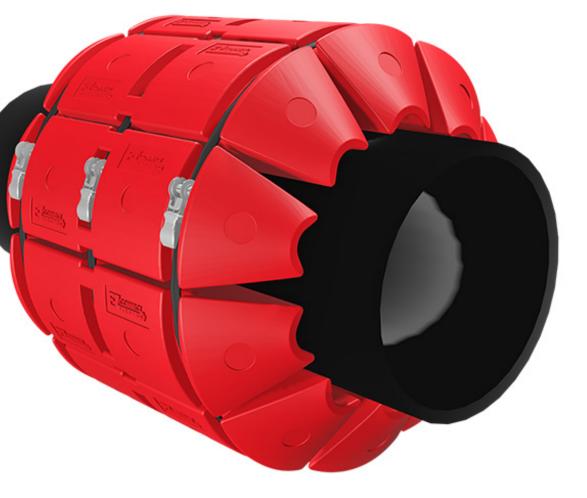

## HOSE FLOATS AND PIPE FLOATS

Modular floats equals a one-size-fits-all solution for hose floatation.

EZ Connect Floats are modular floats for pipes and hoses and are new to the market. Made from ultra-durable polyethylene, our hose floats are designed in a way to maximize shipping efficiency as well as provide for a quick installation on the job site. Our EZ Connect Floats contain no foam inserts, making them more environmentally friendly, with the option to add foam for added buoyancy.

#### **SPECIFICATION**

|                    |                    | 40 1 |        |                |
|--------------------|--------------------|------|--------|----------------|
| Pipe Diameter      | 30 in / 762 mm     |      |        | 10.7<br>INCHES |
| Float Units        | 10 set             |      |        | INCHÉS         |
| Submergence at 50% | 670 lbs / 303.9 kg |      | 48     |                |
|                    |                    |      | INCHES | 1              |

### **FEATURES & BENEFITS**

- Cheaper to ship can ship more hose floats in less space.
- No foam inserts for a more environmentally friendly product (foam optional).
- Modular hose float design can be reused on different hose sizes.
- Replace only a single hose float instead of whole unit, if damaged.
- Quick install using stainless steel ratchet and nylon straps.