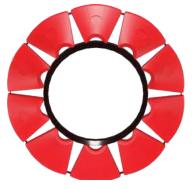

#### **SPECIFICATION**

|                    |                    | 40 1 |        |                |
|--------------------|--------------------|------|--------|----------------|
| Pipe Diameter      | 30 in / 762 mm     |      |        | 10.7<br>INCHES |
| Float Units        | 10 set             |      |        | INCHÉS         |
| Submergence at 50% | 670 lbs / 303.9 kg |      | 48     |                |
|                    |                    |      | INCHES | 1              |

30 inch pipe 10 float units