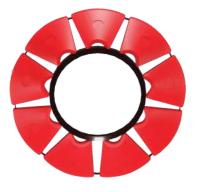

#### **SPECIFICATION**

|                   |                    | AD 1 |        |        |
|-------------------|--------------------|------|--------|--------|
| Pipe Diameter     | 26 in / 660.4 mm   |      |        | 10.7   |
| Float Units       | 9 set              |      |        | INCHES |
| ubmergence at 50% | 603 lbs / 273.5 kg |      | 48     |        |
|                   |                    |      | INCHES | 1      |

26 inch pipe 9 float units