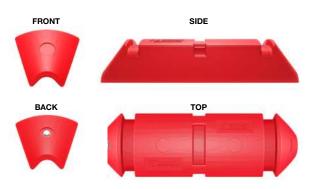

### **HOSE FLOATS AND PIPE FLOATS**

Modular floats equals a one-size-fits-all solution for hose floatation.

EZ Connect Floats are modular floats for pipes and hoses and are new to the market. Made from ultra-durable polyethylene, our hose floats are designed in a way to maximize shipping efficiency as well as provide for a quick installation on the job site. Our EZ Connect Floats contain no foam inserts, making them more environmentally friendly, with the option to add foam for added buoyancy.

### **FEATURES & BENEFITS**

- Cheaper to ship can ship more hose floats in less space.
- No foam inserts for a more environmentally friendly product (foam optional).
- Modular hose float design can be reused on different hose sizes.
- Replace only a single hose float instead of whole unit, if damaged.
- Quick install using stainless steel ratchet and nylon straps.