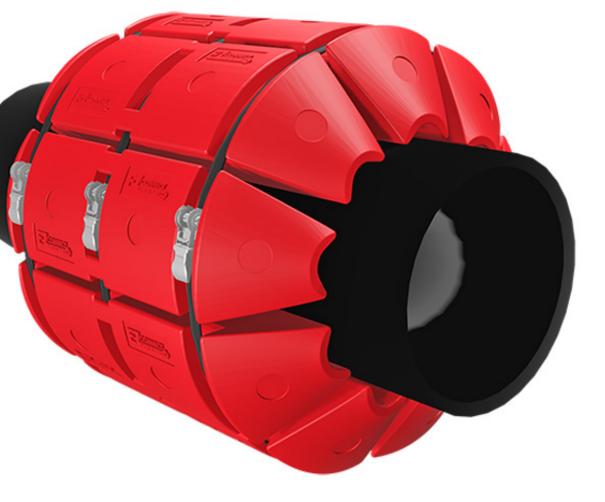

### **HOSE FLOATS AND PIPE FLOATS**

Modular floats equals a one-size-fits-all solution for hose floatation.

EZ Connect Floats are modular floats for pipes and hoses and are new to the market. Made from ultra-durable polyethylene, our hose floats are designed in a way to maximize shipping efficiency as well as provide for a quick installation on the job site. Our EZ Connect Floats contain no foam inserts, making them more environmentally friendly, with the option to add foam for added buoyancy.

26 inch pipe 9 float units