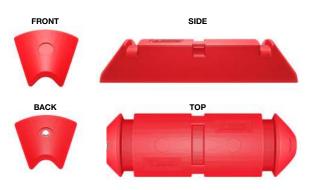

#### **HOSE FLOATS AND PIPE FLOATS**

Modular floats equals a one-size-fits-all solution for hose floatation.

EZ Connect Floats are modular floats for pipes and hoses and are new to the market. Made from ultra-durable polyethylene, our hose floats are designed in a way to maximize shipping efficiency as well as provide for a quick installation on the job site. Our EZ Connect Floats contain no foam inserts, making them more environmentally friendly, with the option to add foam for added buoyancy.

### **FEATURES & BENEFITS**

- Cheaper to ship can ship more hose floats in less space.
- No foam inserts for a more environmentally friendly product (foam optional).
- Modular hose float design can be reused on different hose sizes.
- Replace only a single hose float instead of whole unit, if damaged.
- Quick install using stainless steel ratchet and nylon straps.