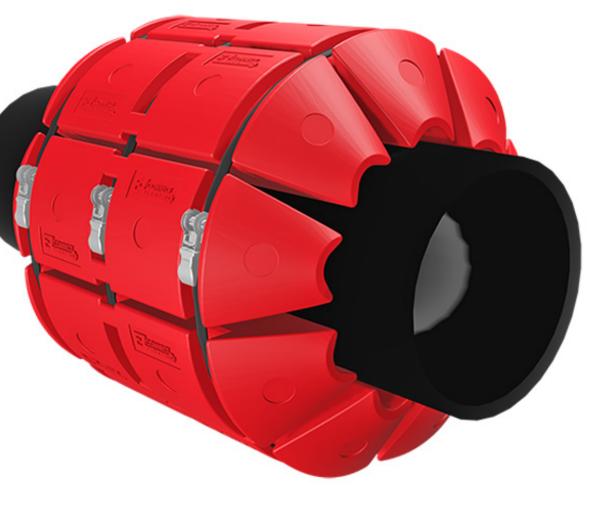

#### **HOSE FLOATS AND PIPE FLOATS**

Modular floats equals a one-size-fits-all solution for hose floatation.

EZ Connect Floats are modular floats for pipes and hoses and are new to the market. Made from ultra-durable polyethylene, our hose floats are designed in a way to maximize shipping efficiency as well as provide for a quick installation on the job site. Our EZ Connect Floats contain no foam inserts, making them more environmentally friendly, with the option to add foam for added buoyancy.

### **FEATURES & BENEFITS**

- Cheaper to ship can ship more hose floats in less space.
- No foam inserts for a more environmentally friendly product (foam optional).
- Modular hose float design can be reused on different hose sizes.
- Replace only a single hose float instead of whole unit, if damaged.
- Quick install using stainless steel ratchet and nylon straps.