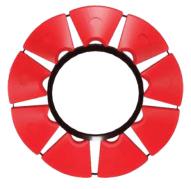

#### **SPECIFICATION**

| Pipe Diameter      | 22 in / 558.8 mm   |            | 10.7   |
|--------------------|--------------------|------------|--------|
| Float Units        | 9 set              |            | INCHES |
| Submergence at 50% | 603 lbs / 273.5 kg | 48         |        |
|                    |                    | <br>INCHES | 1      |

22 inch pipe 9 float units