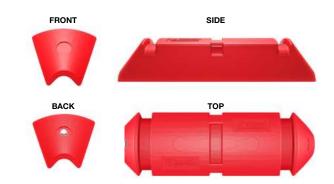

## **HOSE FLOATS AND PIPE FLOATS**

Modular floats equals a one-size-fits-all solution for hose floatation.

EZ Connect Floats are modular floats for pipes and hoses and are new to the market. Made from ultra-durable polyethylene, our hose floats are designed in a way to maximize shipping efficiency as well as provide for a quick installation on the job site. Our EZ Connect Floats contain no foam inserts, making them more environmentally friendly, with the option to add foam for added buoyancy.