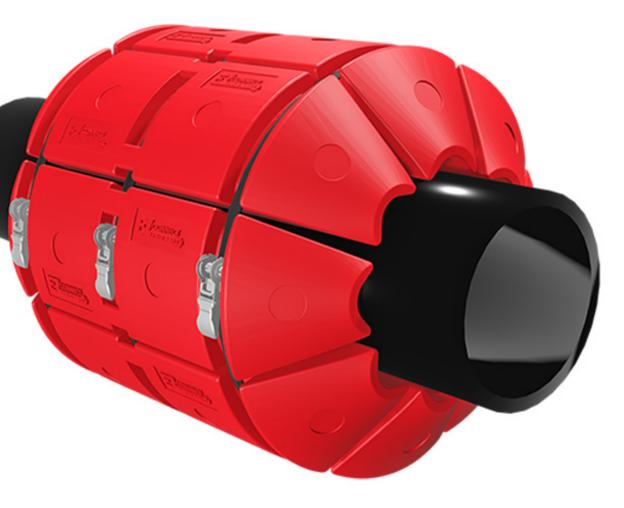

## **HOSE FLOATS AND PIPE FLOATS**

Modular floats equals a one-size-fits-all solution for hose floatation.

EZ Connect Floats are modular floats for pipes and hoses and are new to the market. Made from ultra-durable polyethylene, our hose floats are designed in a way to maximize shipping efficiency as well as provide for a quick installation on the job site. Our EZ Connect Floats contain no foam inserts, making them more environmentally friendly, with the option to add foam for added buoyancy.

#### **FEATURES & BENEFITS**

- Cheaper to ship can ship more hose floats in less space.
- No foam inserts for a more environmentally friendly product (foam optional).
- Modular hose float design can be reused on different hose sizes.
- Replace only a single hose float instead of whole unit, if damaged.
- Quick install using stainless steel ratchet and nylon straps.