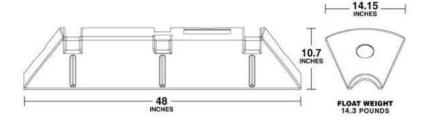

#### **SPECIFICATION**

| Pipe Diameter      | 20 in / 508 mm     |
|--------------------|--------------------|
| Float Units        | 8 set              |
| Submergence at 50% | 536 lbs / 243.1 kg |

20 inch pipe 8 float units