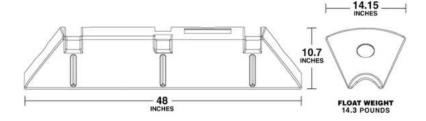

#### **SPECIFICATION**

| Pipe Diameter      | 2 in / 50.8 mm   |
|--------------------|------------------|
| Float Units        | 1 set            |
| Submergence at 50% | 67 lbs / 30.4 kg |

Hose, Pipes, Power Cables, Umbilicals