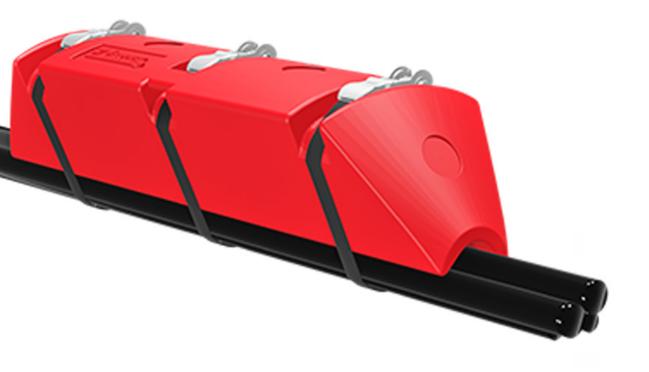

# **HOSE FLOATS AND PIPE FLOATS**

Modular floats equals a one-size-fits-all solution for hose floatation.

EZ Connect Floats are modular floats for pipes and hoses and are new to the market. Made from ultra-durable polyethylene, our hose floats are designed in a way to maximize shipping efficiency as well as provide for a quick installation on the job site. Our EZ Connect Floats contain no foam inserts, making them more environmentally friendly, with the option to add foam for added buoyancy.

## **FEATURES & BENEFITS**

- Cheaper to ship can ship more hose floats in less space.
- No foam inserts for a more environmentally friendly product (foam optional).
- Modular hose float design can be reused on different hose sizes.
- Replace only a single hose float instead of whole unit, if damaged.
- Quick install using stainless steel ratchet and nylon straps.