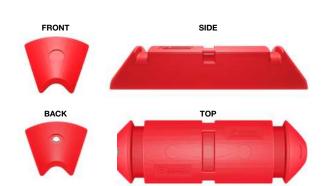

# **HOSE FLOATS AND PIPE FLOATS**

Modular floats equals a one-size-fits-all solution for hose floatation.

EZ Connect Floats are modular floats for pipes and hoses and are new to the market. Made from ultra-durable polyethylene, our hose floats are designed in a way to maximize shipping efficiency as well as provide for a quick installation on the job site. Our EZ Connect Floats contain no foam inserts, making them more environmentally friendly, with the option to add foam for added buoyancy.