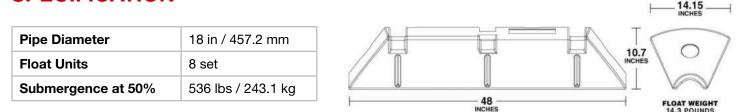

VISIT EZCONNECTFLOATS.COM >>

# **18" FLOATS** Hoses & Pipes



"*EZ Connect Floats* is a leading provider in designing adjustable, high-quality and versatile models of hose and pipeline floats for use in dredging and marine construction."



## VISIT EZCONNECTFLOATS.COM >>



## HOSE FLOATS AND PIPE FLOATS

Modular floats equals a one-size-fits-all solution for hose floatation.

EZ Connect Floats are modular floats for pipes and hoses and are new to the market. Made from ultra-durable polyethylene, our hose floats are designed in a way to maximize shipping efficiency as well as provide for a quick installation on the job site. Our EZ Connect Floats contain no foam inserts, making them more environmentally friendly, with the option to add foam for added buoyancy.

### **SPECIFICATION**





18 inch pipe 8 float units

### **FEATURES & BENEFITS**

- Cheaper to ship can ship more hose floats in less space.
- No foam inserts for a more environmentally friendly product (foam optional).
- Modular hose float design can be reused on different hose sizes.
- Replace only a single hose float instead of whole unit, if damaged.
- Quick install using stainless steel ratchet and nylon straps.



EZ Connect Floats 15405 Olde Highway 80, El Cajon, CA 92021 (858) 859-2385 sales@ezconnectfloats.com