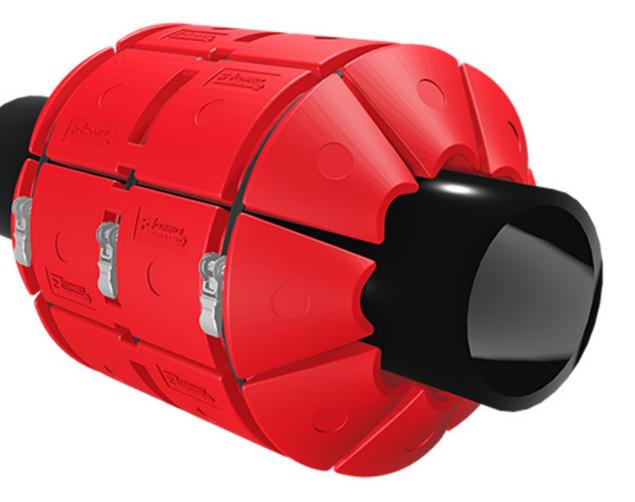

## HOSE FLOATS AND PIPE FLOATS

Modular floats equals a one-size-fits-all solution for hose floatation.

EZ Connect Floats are modular floats for pipes and hoses and are new to the market. Made from ultra-durable polyethylene, our hose floats are designed in a way to maximize shipping efficiency as well as provide for a quick installation on the job site. Our EZ Connect Floats contain no foam inserts, making them more environmentally friendly, with the option to add foam for added buoyancy.

### **FEATURES & BENEFITS**

- Cheaper to ship can ship more hose floats in less space.
- No foam inserts for a more environmentally friendly product (foam optional).
- Modular hose float design can be reused on different hose sizes.
- Replace only a single hose float instead of whole unit, if damaged.
- Quick install using stainless steel ratchet and nylon straps.