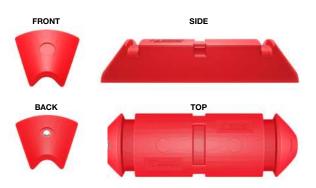

## HOSE FLOATS AND PIPE FLOATS

Modular floats equals a one-size-fits-all solution for hose floatation.

EZ Connect Floats are modular floats for pipes and hoses and are new to the market. Made from ultra-durable polyethylene, our hose floats are designed in a way to maximize shipping efficiency as well as provide for a quick installation on the job site. Our EZ Connect Floats contain no foam inserts, making them more environmentally friendly, with the option to add foam for added buoyancy.

### **FEATURES & BENEFITS**

- Cheaper to ship can ship more hose floats in less space.
- No foam inserts for a more environmentally friendly product (foam optional).
- Modular hose float design can be reused on different hose sizes.
- Replace only a single hose float instead of whole unit, if damaged.
- Quick install using stainless steel ratchet and nylon straps.