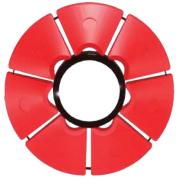

#### **SPECIFICATION**

| Pipe Diameter      | 14 in / 355.6 mm   |        |                |
|--------------------|--------------------|--------|----------------|
| Float Units        | 7 set              |        | 10.7<br>INCHES |
| Submergence at 50% | 469 lbs / 212.7 kg | U      |                |
|                    |                    | <br>48 |                |

14 inch pipe 7 float units