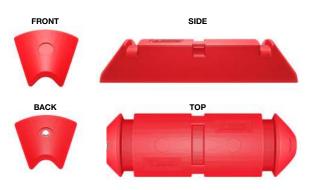

#### **SPECIFICATION**

| Pipe Diameter      | 14 in / 355.6 mm   |        |                |
|--------------------|--------------------|--------|----------------|
| Float Units        | 7 set              |        | 10.7<br>INCHES |
| Submergence at 50% | 469 lbs / 212.7 kg | U      |                |
|                    |                    | <br>48 |                |