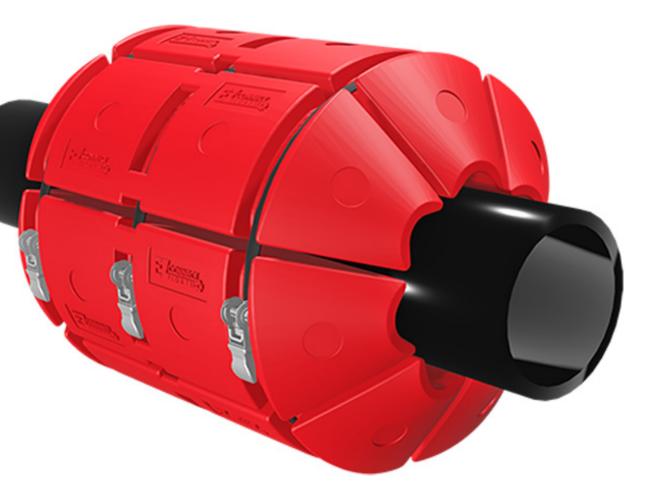

#### **HOSE FLOATS AND PIPE FLOATS**

Modular floats equals a one-size-fits-all solution for hose floatation.

EZ Connect Floats are modular floats for pipes and hoses and are new to the market. Made from ultra-durable polyethylene, our hose floats are designed in a way to maximize shipping efficiency as well as provide for a quick installation on the job site. Our EZ Connect Floats contain no foam inserts, making them more environmentally friendly, with the option to add foam for added buoyancy.

### **FEATURES & BENEFITS**

- Cheaper to ship can ship more hose floats in less space.
- No foam inserts for a more environmentally friendly product (foam optional).
- Modular hose float design can be reused on different hose sizes.
- Replace only a single hose float instead of whole unit, if damaged.
- Quick install using stainless steel ratchet and nylon straps.