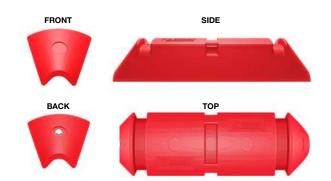

#### **HOSE FLOATS AND PIPE FLOATS**

Modular floats equals a one-size-fits-all solution for hose floatation.

EZ Connect Floats are modular floats for pipes and hoses and are new to the market. Made from ultra-durable polyethylene, our hose floats are designed in a way to maximize shipping efficiency as well as provide for a quick installation on the job site. Our EZ Connect Floats contain no foam inserts, making them more environmentally friendly, with the option to add foam for added buoyancy.