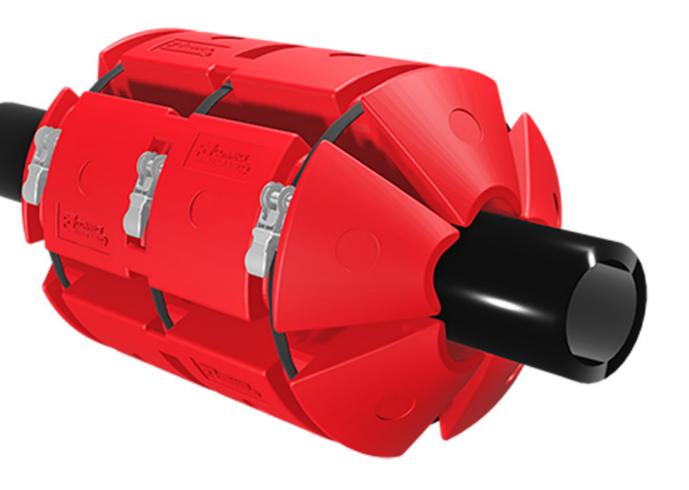

#### **HOSE FLOATS AND PIPE FLOATS**

Modular floats equals a one-size-fits-all solution for hose floatation.

EZ Connect Floats are modular floats for pipes and hoses and are new to the market. Made from ultra-durable polyethylene, our hose floats are designed in a way to maximize shipping efficiency as well as provide for a quick installation on the job site. Our EZ Connect Floats contain no foam inserts, making them more environmentally friendly, with the option to add foam for added buoyancy.

### **FEATURES & BENEFITS**

- Cheaper to ship can ship more hose floats in less space.
- No foam inserts for a more environmentally friendly product (foam optional).
- Modular hose float design can be reused on different hose sizes.
- Replace only a single hose float instead of whole unit, if damaged.
- Quick install using stainless steel ratchet and nylon straps.