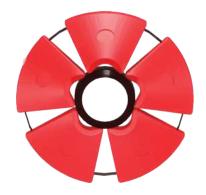

#### **HOSE FLOATS AND PIPE FLOATS**

Modular floats equals a one-size-fits-all solution for hose floatation.

EZ Connect Floats are modular floats for pipes and hoses and are new to the market. Made from ultra-durable polyethylene, our hose floats are designed in a way to maximize shipping efficiency as well as provide for a quick installation on the job site. Our EZ Connect Floats contain no foam inserts, making them more environmentally friendly, with the option to add foam for added buoyancy.

### **FEATURES & BENEFITS**

- Cheaper to ship can ship more hose floats in less space.
- No foam inserts for a more environmentally friendly product (foam optional).
- Modular hose float design can be reused on different hose sizes.
- Replace only a single hose float instead of whole unit, if damaged.
- Quick install using stainless steel ratchet and nylon straps.