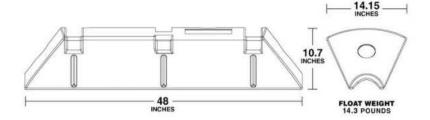

#### **SPECIFICATION**

| Pipe Diameter      | 10 in / 254 mm   |
|--------------------|------------------|
| Float Units        | 5 set            |
| Submergence at 50% | 335 lbs / 152 kg |

10 inch pipe 5 float units