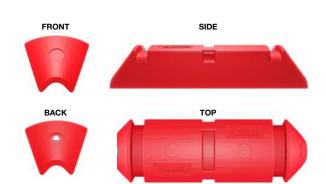

## **HOSE FLOATS AND PIPE FLOATS**

Modular floats equals a one-size-fits-all solution for hose floatation.

EZ Connect Floats are modular floats for pipes and hoses and are new to the market. Made from ultra-durable polyethylene, our hose floats are designed in a way to maximize shipping efficiency as well as provide for a quick installation on the job site. Our EZ Connect Floats contain no foam inserts, making them more environmentally friendly, with the option to add foam for added buoyancy.