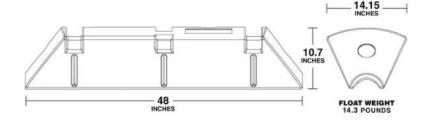

#### **SPECIFICATION**

| Pipe Diameter      | 1 in / 25.4 mm   |
|--------------------|------------------|
| Float Units        | 1 set            |
| Submergence at 50% | 67 lbs / 30.4 kg |

Hose, Pipes, Power Cables, Umbilicals