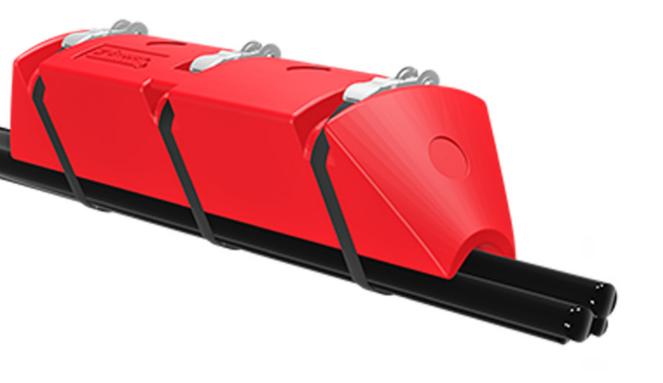

## **HOSE FLOATS AND PIPE FLOATS**

Modular floats equals a one-size-fits-all solution for hose floatation.

EZ Connect Floats are modular floats for pipes and hoses and are new to the market. Made from ultra-durable polyethylene, our hose floats are designed in a way to maximize shipping efficiency as well as provide for a quick installation on the job site. Our EZ Connect Floats contain no foam inserts, making them more environmentally friendly, with the option to add foam for added buoyancy.

#### **FEATURES & BENEFITS**

- Cheaper to ship can ship more hose floats in less space.
- No foam inserts for a more environmentally friendly product (foam optional).
- Modular hose float design can be reused on different hose sizes.
- Replace only a single hose float instead of whole unit, if damaged.
- Quick install using stainless steel ratchet and nylon straps.